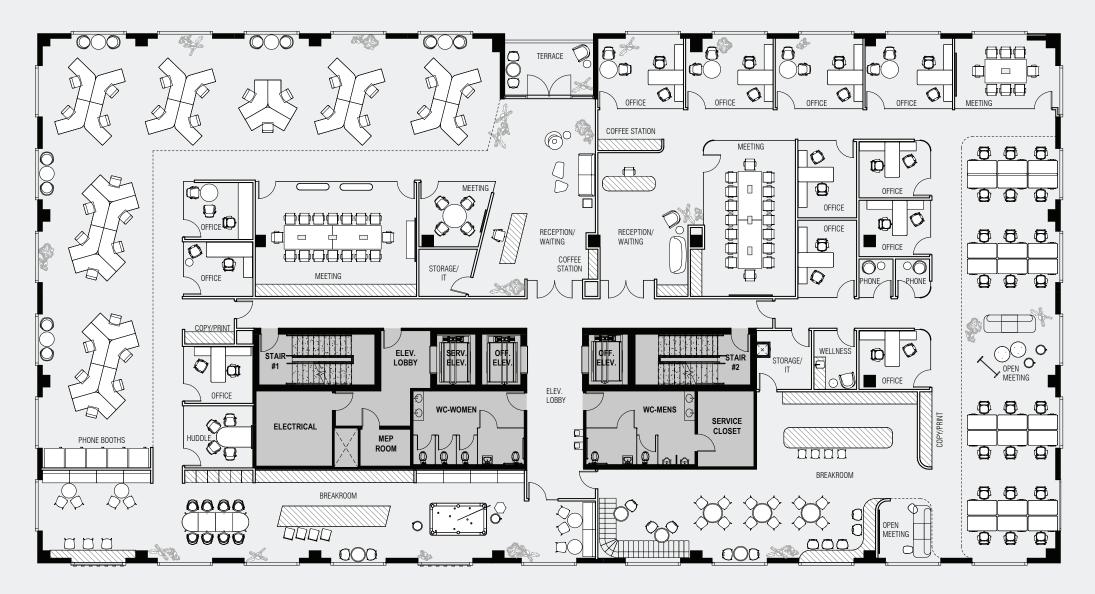

#### TESTFIT - OPTION 2

NOTE: Furniture selection, count, and final layout is to be determined by the tenant and is not being marketed as an inclusion of the base spec build. It is shown here for visual representation only, solely to communicate a conceptual arrangement.

### <u>5TH - 7TH FLOORS | 16,581 RSF</u>