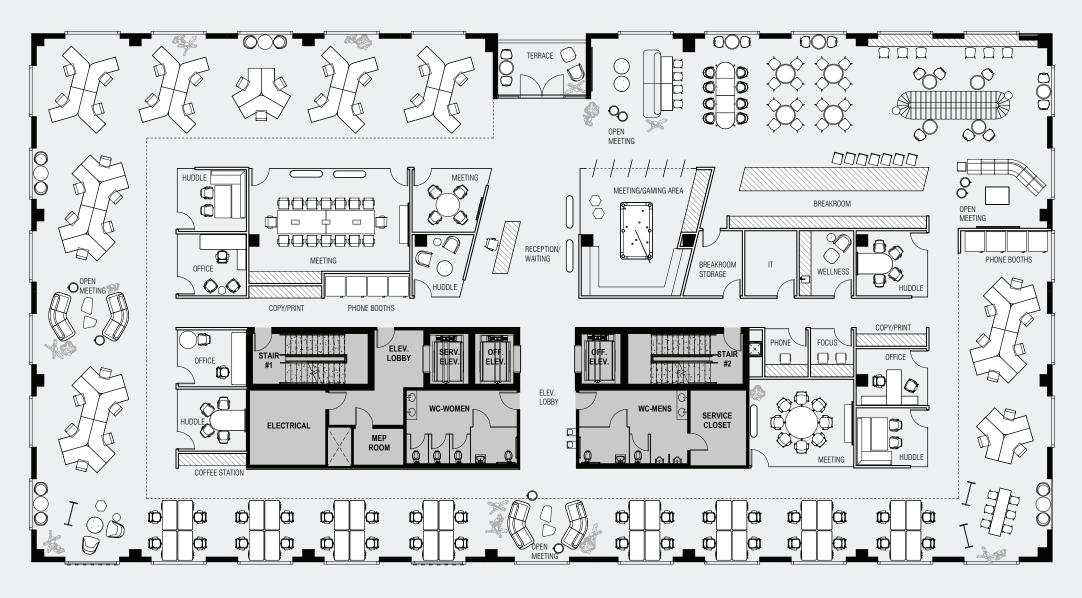

#### TESTFIT

NOTE: Furniture selection, count, and final layout is to be determined by the tenant and is not being marketed as an inclusion of the base spec build. It is shown here for visual representation only, solely to communicate a conceptual arrangement.

# 5TH - 7TH FLOORS | 16,581 RSF