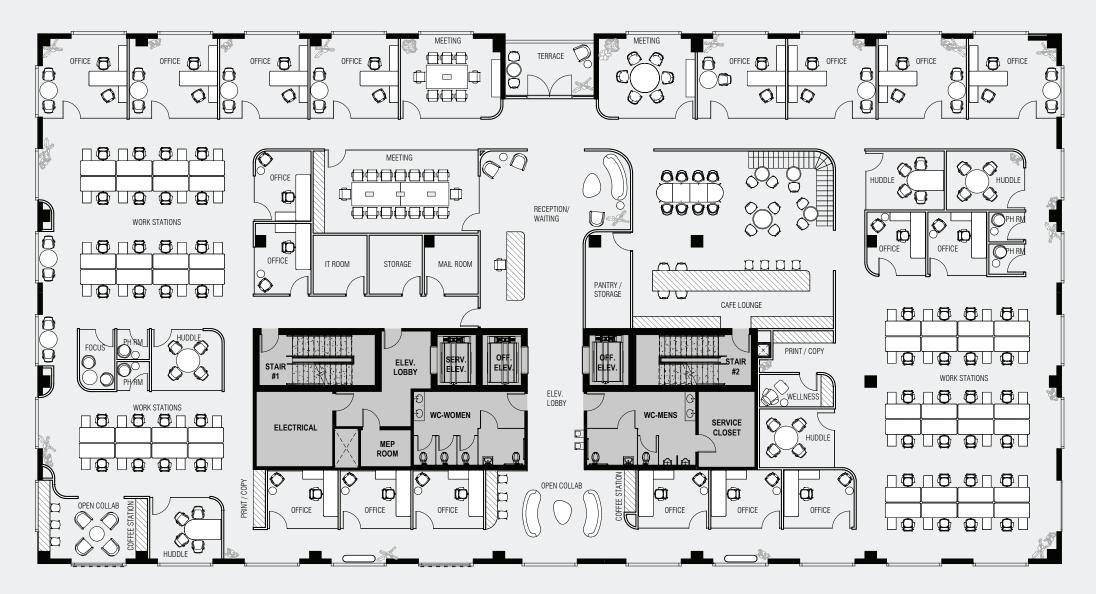

#### TESTFIT - OPTION1

NOTE: Furniture selection, count, and final layout is to be determined by the tenant and is not being marketed as an inclusion of the base spec build. It is shown here for visual representation only, solely to communicate a conceptual arrangement.

# 5TH - 7TH FLOORS | 16,581 RSF